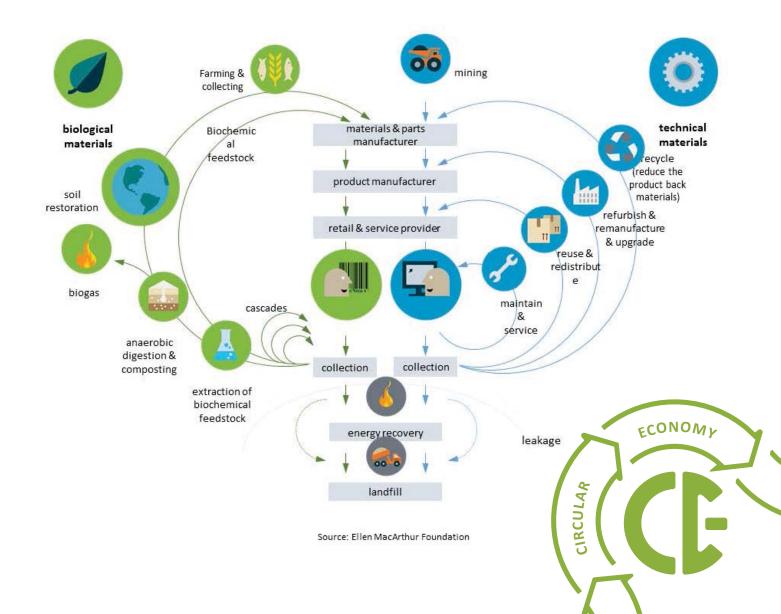

#### CE summer school in NCKU, Taiwan

2017 international summer school at NCKU features "Circular Economy" as the main theme. The program educates participants on how to develop businesses, good for people, planet and profit. How to use waste from other industries as resource input, and eliminating any waste from the production process: energy + water + carbon-neutral? Emphasis includes interactive discussions and students' hands on experiences. Field trips such as Tainan historical city tour, Taijiang National Park, and a factory visit will be organized for a holistic insight of the course and Tainan. Our summer program also includes Chinese language and cultural classes which will immerse students in a unique cultural atmosphere. Through these academic and cultural activities, we believe students will broaden their horizons in Tainan, Taiwan!