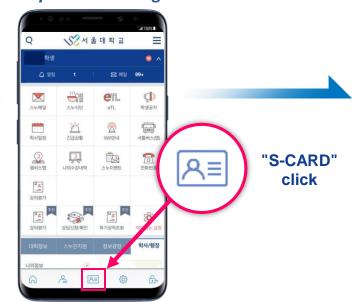

# **SNU Mobile & USIM S-CARD**

## **Application 'Seoul National University'**



## User authentication

mySNU Portal ID & Password

### mySNU Portal Login



#### **Mobile S-CARD**



## USIM S-CARD



- Functions are the same as a card-type S-CARD (ID).
- It is simultaneously issued when Mobile S-CARD is issued.
- It works even when the phone is off.
- Only Android phones and three mobile service companies (SK telecom, LG U+, KT) users can use a USIM S-CARD. iPhone users are not available.



The S-CARD application(app) will be integrated into the SNU app on March 1st, 2019.

Former the S-CARD app will be closed on April 1<sup>st</sup> 2019.