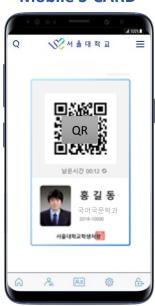

# **SNU Mobile & USIM S-CARD**

## **Application 'Seoul National University'**



## User authentication

mySNU Portal ID & Password

### mySNU Portal Login



#### **Mobile S-CARD**



## USIM S-CARD



- Functions are the same as a card-type S-CARD (ID).
- It is simultaneously issued when Mobile S-CARD is issued.
- It works even when the phone is off.
- Only Android phones and three mobile service companies (SK telecom, LG U+, KT) users can use a USIM S-CARD. iPhone users are not available.



The S-CARD application(app) will be integrated into the SNU app on March 1st, 2019.

Former the S-CARD app will be closed on April 1<sup>st</sup> 2019.