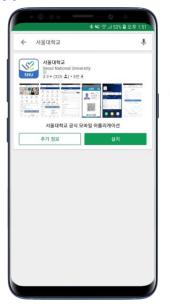

# **SNU Mobile & USIM S-CARD**

## **Application 'Seoul National University'**



## User authentication

mySNU Portal ID & Password

### mySNU Portal Login



#### **Mobile S-CARD**



## USIM S-CARD



- Functions are the same as a card-type S-CARD (ID).
- It is simultaneously issued when Mobile S-CARD is issued.
- It works even when the phone is off.
- Only Android phones and three mobile service companies (SK telecom, LG U+, KT) users can use a USIM S-CARD. iPhone users are not available.



The S-CARD application(app) will be integrated into the SNU app on March 1st, 2019.

Former the S-CARD app will be closed on April 1<sup>st</sup> 2019.